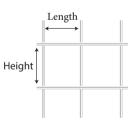

## THE GRID SYSTEM

Our most popular design, the Grid Fence is an industry standard in defence, deterrence, and crowd control.

We offer several standard panel sizes as well as custom orders to fit any circumstance .

length: 1m:6m

**Width:** 0.5m: 2m