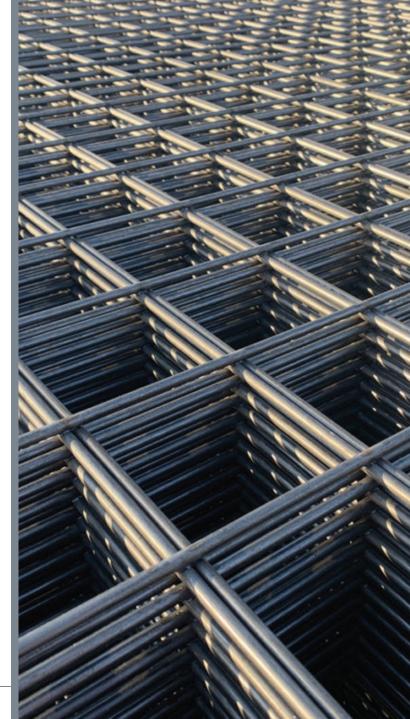

## THE GRID SYSTEM

Our most popular design, the Grid Fence is an industry standard in defence, deterrence, and crowd control.

We offer several standard panel sizes as well as custom orders to fit any circumstance .

## **Fence Panel:**

The fence panels have a standard length of 2m, with the height offered between 2-5 m depending on customer request.

Each panel is crafted from overlaid low carbon steel wire, welded by machine at each intersection to minimize inconsistency and maximum strength and precision.

The space between the wires is also adjustable per customer request. We currently offer:

Length: 7cm: 20cm

Height: 1cm: 20cm

(or according to customer's request)

Wire Thickness/ Diameter: 2mm: 6mm