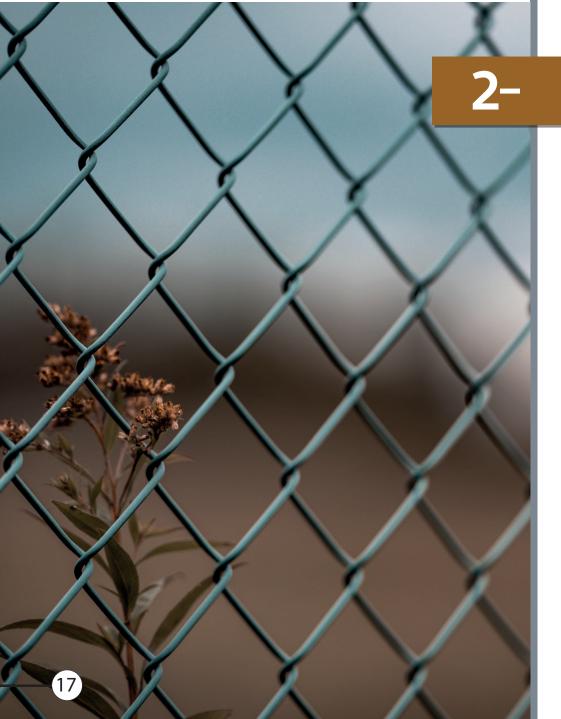

## CHAIN LINK MESH

**HEIGHT:** 1m: 2.5m

**LENGTH:** 10m : 20m

WIRE SPACING: 3.8cm: 4.3cm

(or according to customer's request)

### **WIRE TYPES OFFERED:**

Closed from one side Closed from both sides Coiled from both sides The Chain link Fence is a classic in public and private construction, its versatile simplicity making it an excellent candidate for affordable fencing.

We offer several standard sizes to fit any project, setting, and budget, for example (government agencies, security agencies, Resorts, public parks, clubs, playgrounds, schools, hospitals).