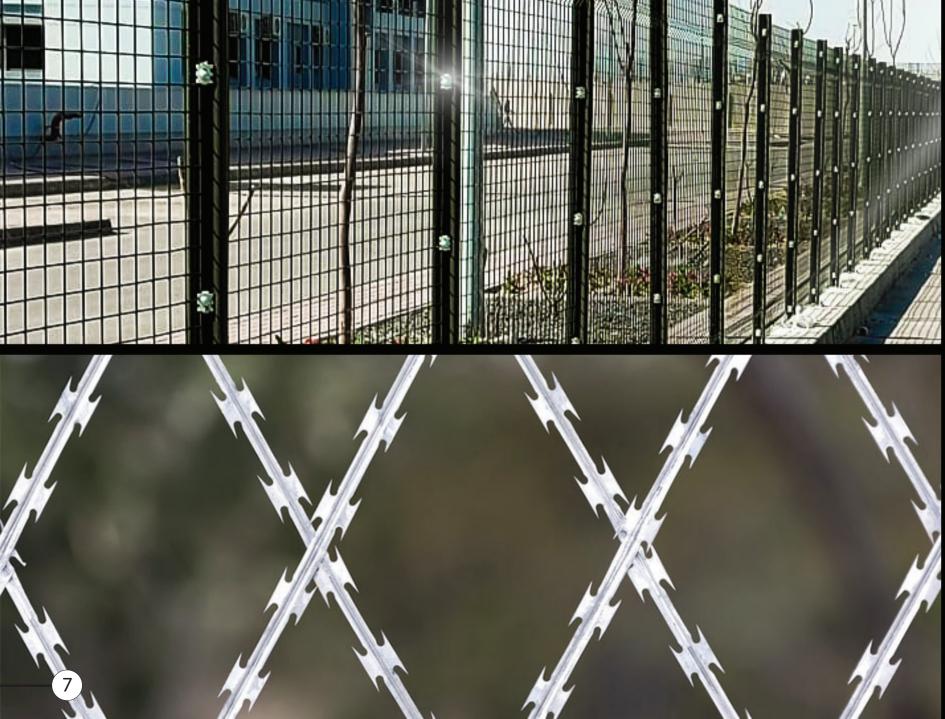

## CHAIN LINK MESH

**HEIGHT:** 1m: 2.5m

**LENGTH:** 10m : 20m

WIRE SPACING: 3.8cm: 4.3cm

(or according to customer's request)

### **WIRE TYPES OFFERED:**

Closed from one side Closed from both sides Coiled from both sides The Chain link Fence is a classic in public and private construction, its versatile simplicity making it an excellent candidate for affordable fencing.

We offer several standard sizes to fit any project, setting, and budget, for example (government agencies, security agencies, Resorts, public parks, clubs, playgrounds, schools, hospitals).

## **RAZOR MESH**

The Razor Mesh Fence was designed as a high-security option for commercial, industrial, and government facilities.

The high-tensile reinforced band that constitutes the mesh is nearly impossible to cut, while the diamond mesh pattern of vertical opposing blades discourage climbing and creates an effective entrapment mechanism without sacrificing aesthetic appearance.

### **PANEL SPECIFICATIONS:**

Length: 2m

**Height:** 2m / 3m / 4m / 5m