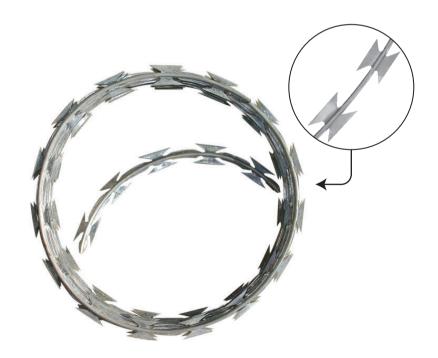

## COILED RAZOR WIRE

Cut from hot galvanized steel sheets (PTO-22), the Coiled Razor Wire is an excellent option to enhance the security and deterrence of our Grid and Chain Link fencing systems or to fortify existing fencing, walls, and/or other barriers.

Razor coil Raduis 30 cm: 1 m