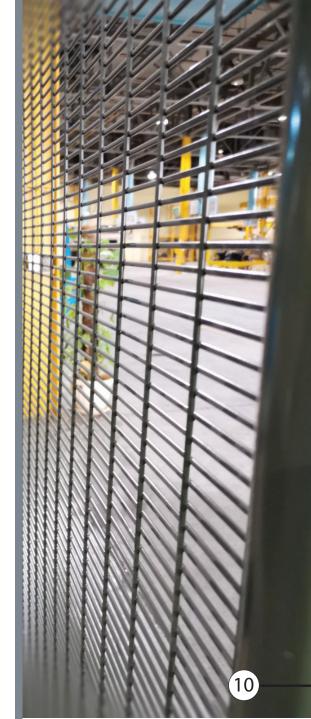

## Strength

Heavy weld mesh panels in a standard rectangular design are overlapped with rigid steel wires and horizontal curves to offer maximum resistance to bending in any direction.

## **Fence Panel:**

The fence panels have a standard length of 2m, with the height offered between 2-5 m depending on customer request.

Each panel is crafted from overlaid low carbon steel wire, welded by machine at each intersection to minimize inconsistency and maximum strength and precision.

The space between the wires is also adjustable per customer request. We currently offer:

Length: 7cm: 20cm

Height: 1cm: 20cm

(or according to customer's request)

Wire Thickness/ Diameter: 2mm: 6mm