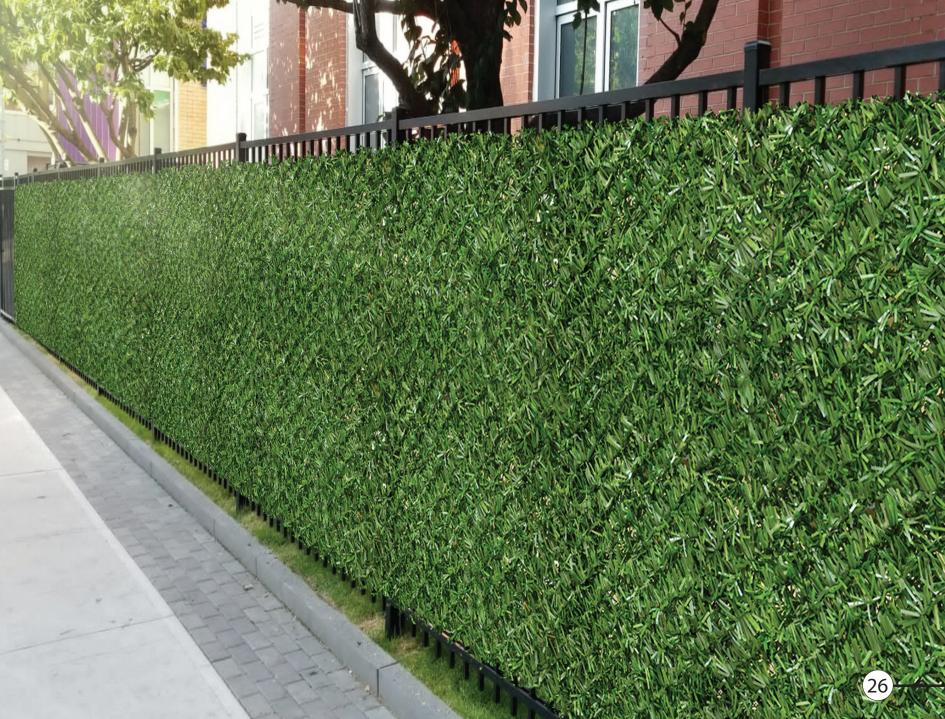

# GOLDEN COINS DECORATIVE GRASS FENCES

#### **DEFINITION**

Grass fence is a product used for landscaping in terms of beautiful appearance and security purposes. While giving a magic touch to your environment with its green view, it also meets the need for security with the wire mesh inside it.

#### **GRASS FENCE FEATURES**

- Allows air movement

- **⊘** Strong fire and fade resistance
- **⊘** Gives a natural look to flats
- Environmental friendly