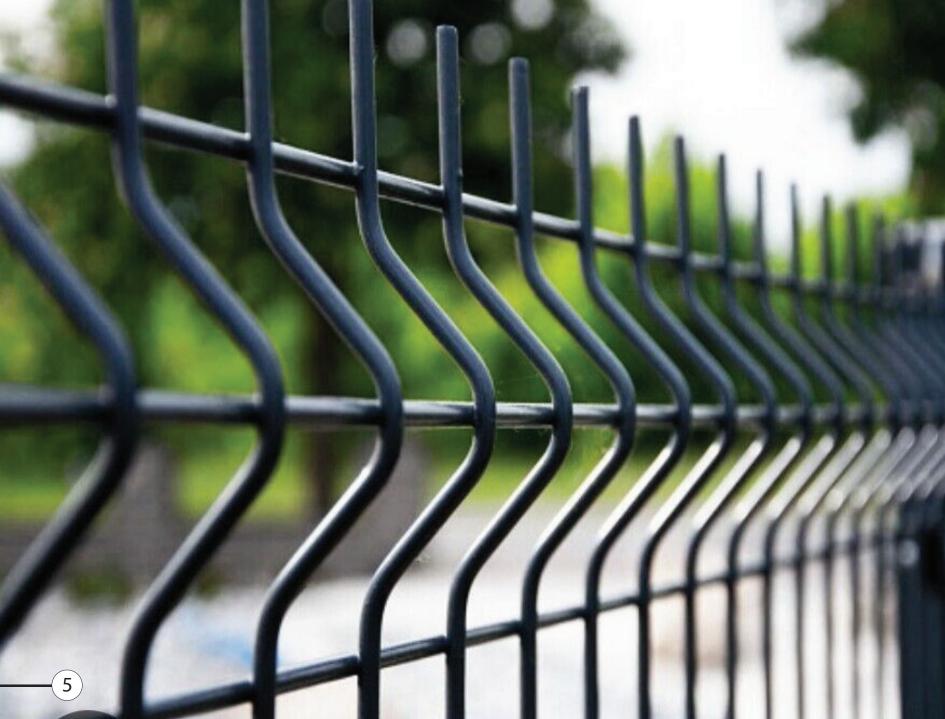

## A Complete system

The security fencing design consists of alternating posts and panels, offered at various height specifications and secured through our unique interlocking system.

## Strength

Heavy weld mesh panels in a standard rectangular design are overlapped with rigid steel wires and horizontal curves to offer maximum resistance to bending in any direction.

#### **Total Protection**

The fence system is designed entirely around defence and deterrence. Smooth-cast external facing and narrow vertical bar placement prevent easy climbing from intruders. High torque fixings in the interlocking system render the barrier virtually impossible to overcome with hand tools.

## **Superior Versatile Security**

The variety of Marathon fencing solutions offers a unique appearance combined with the strength, rigidity, and durability expected of a superior security system for any and every environment.

## THE GRID SYSTEM

Our most popular design, the Grid Fence is an industry standard in defence, deterrence, and crowd control.

We offer several standard panel sizes as well as custom orders to fit any circumstance .