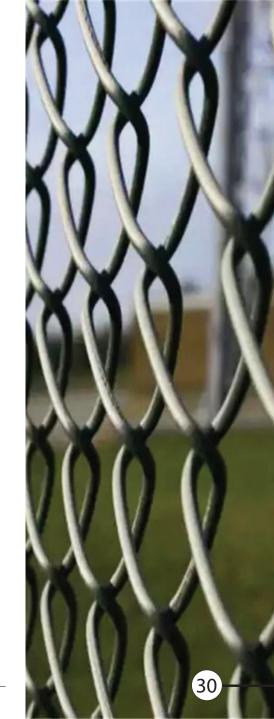

## CHAIN LINK MESH

**HEIGHT:** 1m: 2.5m

**LENGTH:** 10m : 20m

WIRE SPACING: 3.8cm: 4.3cm

(or according to customer's request)

### **WIRE TYPES OFFERED:**

Closed from one side Closed from both sides Coiled from both sides The Chain link Fence is a classic in public and private construction, its versatile simplicity making it an excellent candidate for affordable fencing.

We offer several standard sizes to fit any project, setting, and budget, for example (government agencies, security agencies, Resorts, public parks, clubs, playgrounds, schools, hospitals).