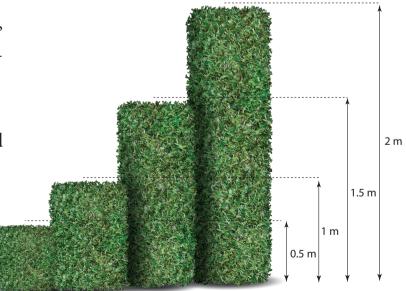

#### **DIMENTIONS**

Grass fences are produced in different sizes, and thanks to its flexible structure, it is presented to you in a rolled form.

The roll is produced in four different sizes, and the length of the roll is 10 m