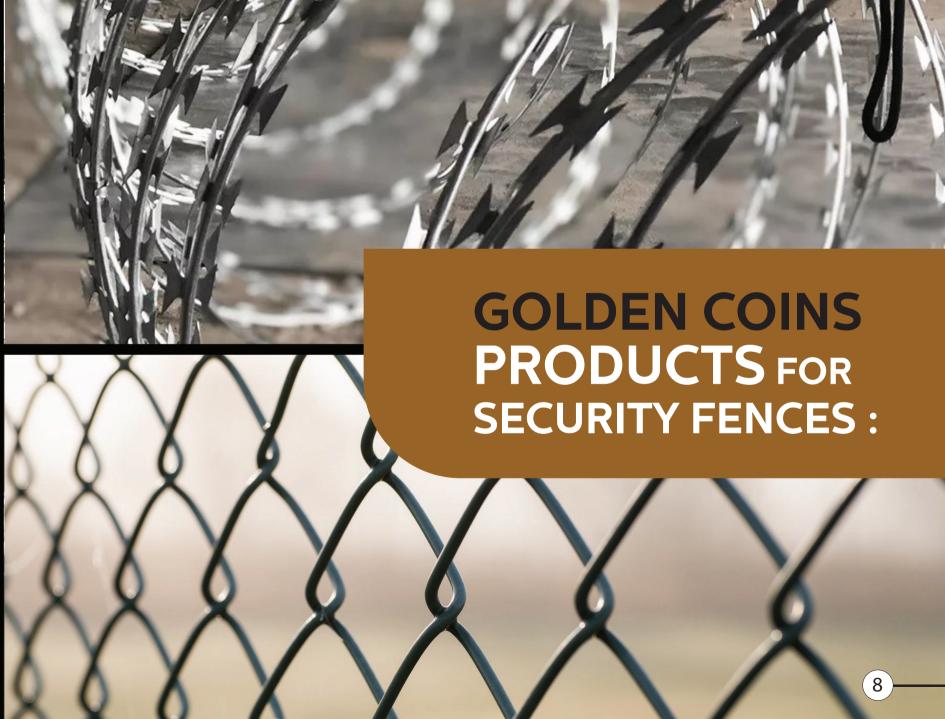

## COILED RAZOR WIRE

Cut from hot galvanized steel sheets (PTO-22), the Coiled Razor Wire is an excellent option to enhance the security and deterrence of our Grid and Chain Link fencing systems or to fortify existing fencing, walls, and/or other barriers.

Razor coil Raduis 30 cm: 1 m

## CHAIN LINK MESH

**HEIGHT:** 1m: 2.5m

**LENGTH:** 10m : 20m

WIRE SPACING: 3.8cm: 4.3cm

(or according to customer's request)

### **WIRE TYPES OFFERED:**

Closed from one side Closed from both sides Coiled from both sides The Chain link Fence is a classic in public and private construction, its versatile simplicity making it an excellent candidate for affordable fencing.