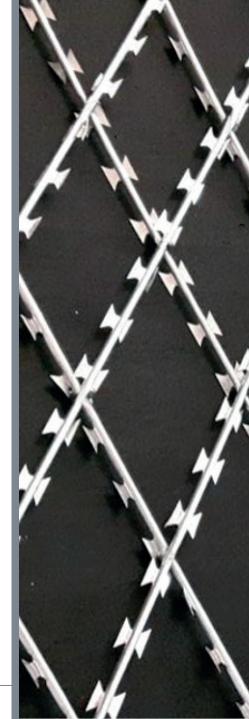

## COILED RAZOR WIRE

Cut from hot galvanized steel sheets (PTO-22), the Coiled Razor Wire is an excellent option to enhance the security and deterrence of our Grid and Chain Link fencing systems or to fortify existing fencing, walls, and/or other barriers.

Razor coil Raduis 30 cm: 1 m