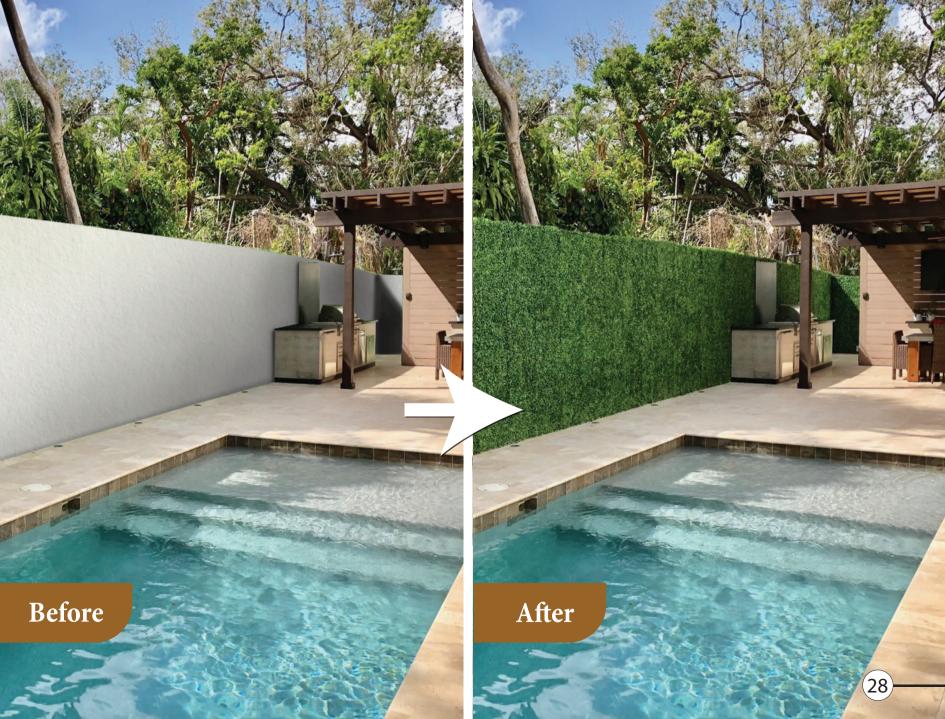

# GOLDEN COINS DECORATIVE GRASS FENCES

#### **DEFINITION**

Grass fence is a product used for landscaping in terms of beautiful appearance and security purposes. While giving a magic touch to your environment with its green view, it also meets the need for security with the wire mesh inside it.

#### **GRASS FENCE FEATURES**

- Allows air movement

- **⊘** Strong fire and fade resistance
- **⊘** Gives a natural look to flats
- Environmental friendly