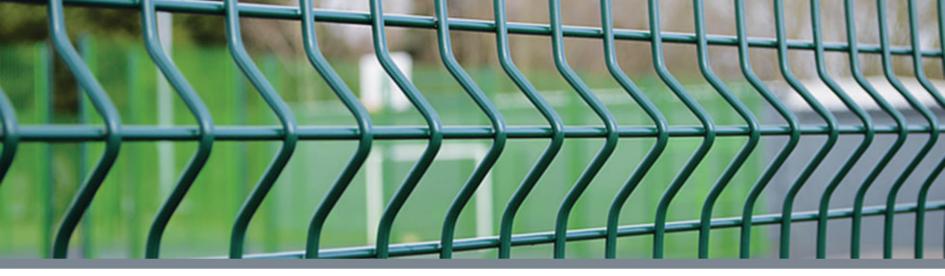

## THE GRID SYSTEM

Our most popular design, the Grid Fence is an industry standard in defence, deterrence, and crowd control.

We offer several standard panel sizes as well as custom orders to fit any circumstance .

## **Fence Column:**

The Grid system is composed of fence panels supported by galvanized steel columns and coated with electrostatic paint for weather/rust resistance and color preservation with the highest paint specifications from international companies .

## **Fence Panel:**

The fence panels have a standard length of 2m, with the height offered between 2-5 m depending on customer request.

Each panel is crafted from overlaid low carbon steel wire, welded by machine at each intersection to minimize inconsistency and maximum strength and precision.