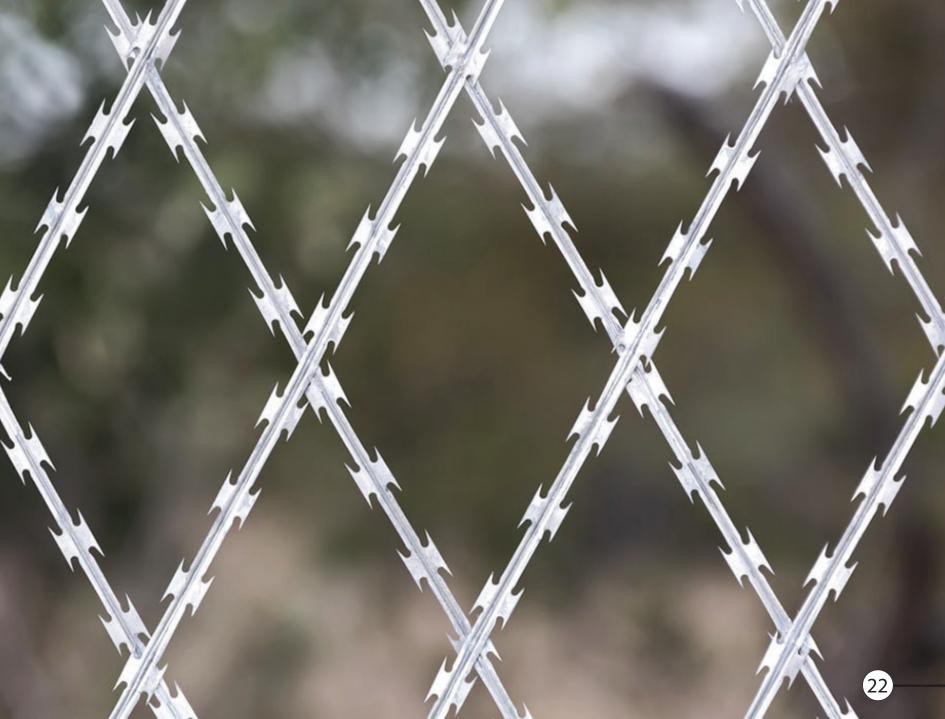

## COILED RAZOR WIRE

Cut from hot galvanized steel sheets (PTO-22), the Coiled Razor Wire is an excellent option to enhance the security and deterrence of our Grid and Chain Link fencing systems or to fortify existing fencing, walls, and/or other barriers.

Razor coil Raduis 30 cm: 1 m