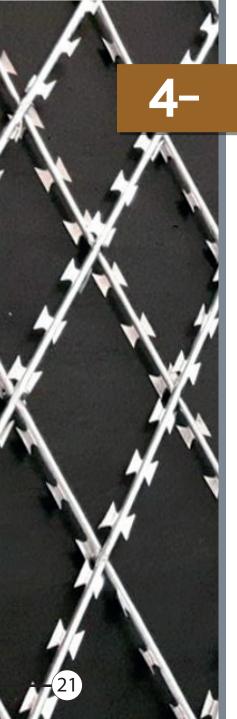

## **RAZOR MESH**

The Razor Mesh Fence was designed as a high-security option for commercial, industrial, and government facilities.

The high-tensile reinforced band that constitutes the mesh is nearly impossible to cut, while the diamond mesh pattern of vertical opposing blades discourage climbing and creates an effective entrapment mechanism without sacrificing aesthetic appearance.

### **PANEL SPECIFICATIONS:**

Length: 2m

**Height:** 2m / 3m / 4m / 5m