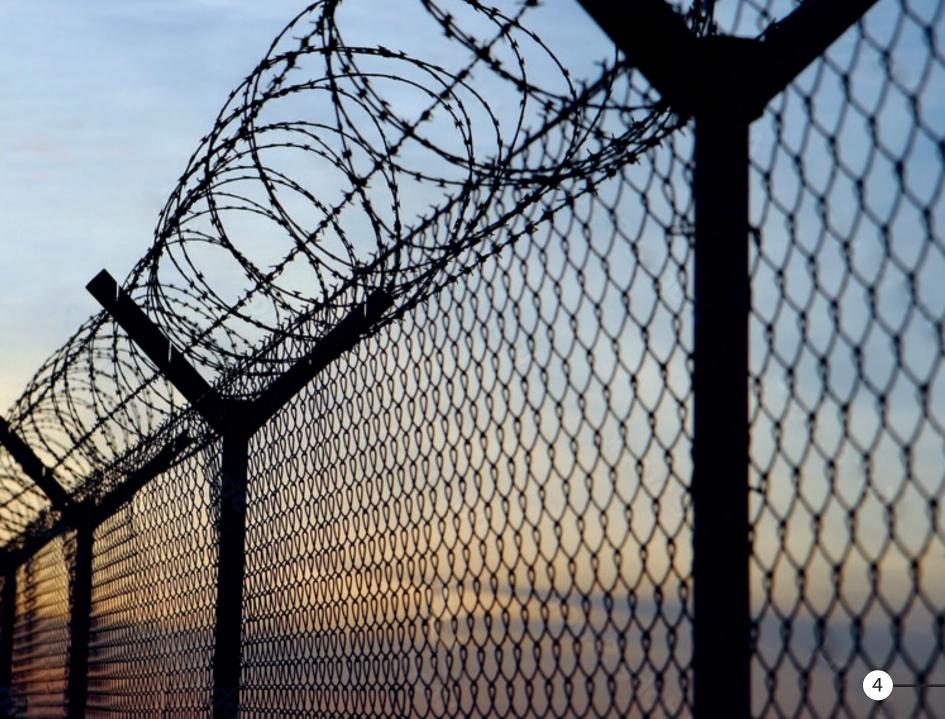

## COILED RAZOR WIRE

Cut from hot galvanized steel sheets (PTO-22), the Coiled Razor Wire is an excellent option to enhance the security and deterrence of our Grid and Chain Link fencing systems or to fortify existing fencing, walls, and/or other barriers.

Razor coil Raduis 30 cm: 1 m

## CHAIN LINK MESH

**HEIGHT:** 1m: 2.5m

**LENGTH:** 10m : 20m

WIRE SPACING: 3.8cm: 4.3cm

(or according to customer's request)

## WIRE WIDTH/DIAMETER:

2mm : 3mm

### **WIRE TYPES OFFERED:**

Closed from one side Closed from both sides Coiled from both sides The Chain link Fence is a classic in public and private construction, its versatile simplicity making it an excellent candidate for affordable fencing.