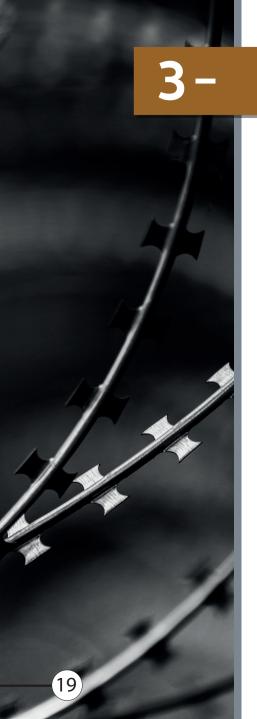

## COILED RAZOR WIRE

Cut from hot galvanized steel sheets (PTO-22), the Coiled Razor Wire is an excellent option to enhance the security and deterrence of our Grid and Chain Link fencing systems or to fortify existing fencing, walls, and/or other barriers.

Razor coil Raduis 30 cm: 1 m