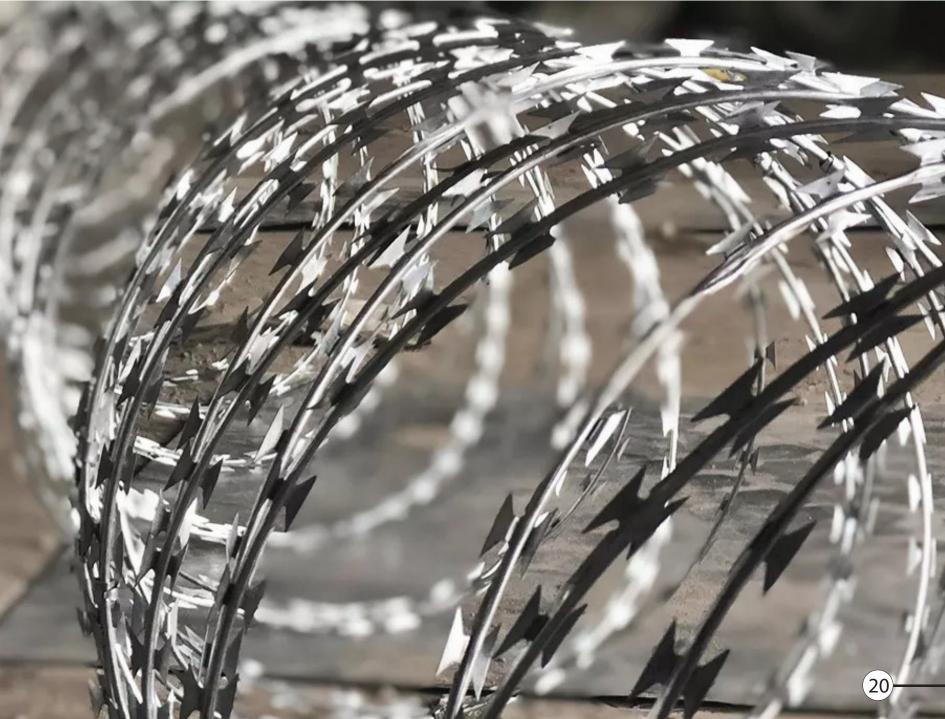

## COILED RAZOR WIRE

Cut from hot galvanized steel sheets (PTO-22), the Coiled Razor Wire is an excellent option to enhance the security and deterrence of our Grid and Chain Link fencing systems or to fortify existing fencing, walls, and/or other barriers.

Razor coil Raduis 30 cm: 1 m