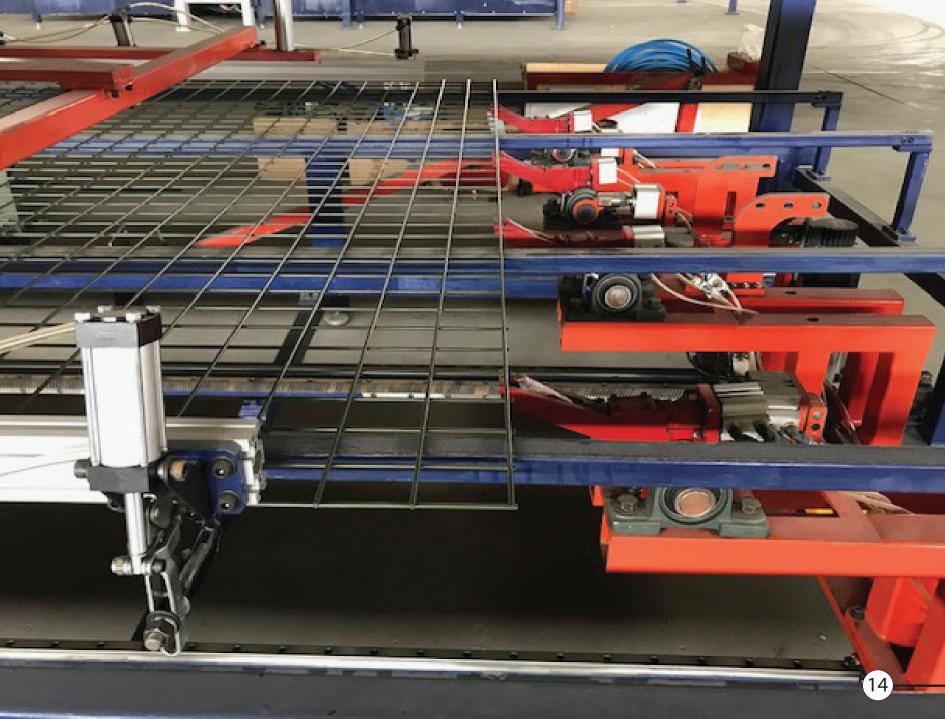

## **Fence Panel:**

The fence panels have a standard length of 2m, with the height offered between 2-5 m depending on customer request.

Each panel is crafted from overlaid low carbon steel wire, welded by machine at each intersection to minimize inconsistency and maximum strength and precision.

## FABRICATION AND DELIVERY GUARANTEE

- ➤ All GOLDEN COINS products are manufactured in accordance with Egyptian and International factory standards.
- ➤ We guarantee the rapid delivery of all products to the assembly site in prime condition.
- ➤ Units with manufacturing defects or damage from shipping will be replaced at no additional cost.

## QA/QC

Inspection of the fabricated items in our factory as per Specification as following:

- > 100% visual and dimension check
- 10% welding and paint testing