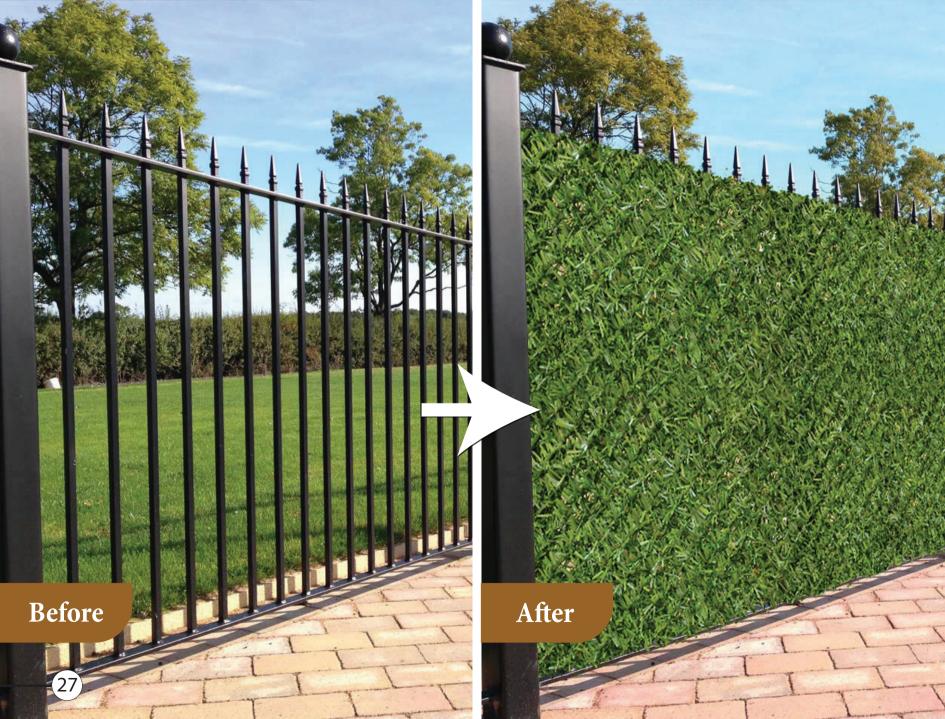

# GOLDEN COINS DECORATIVE GRASS FENCES

#### **DEFINITION**

Grass fence is a product used for landscaping in terms of beautiful appearance and security purposes. While giving a magic touch to your environment with its green view, it also meets the need for security with the wire mesh inside it.

#### **GRASS FENCE FEATURES**

- Allows air movement

- **⊘** Strong fire and fade resistance
- **⊘** Gives a natural look to flats
- Environmental friendly