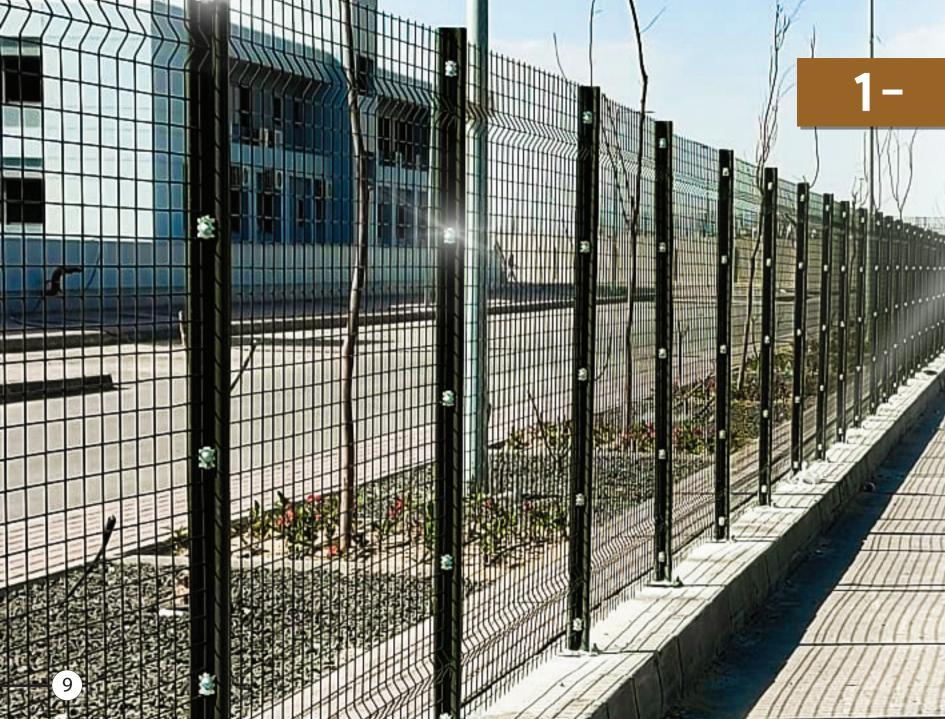

## THE GRID SYSTEM

Our most popular design, the Grid Fence is an industry standard in defence, deterrence, and crowd control.

We offer several standard panel sizes as well as custom orders to fit any circumstance .

## **Fence Column:**

The Grid system is composed of fence panels supported by galvanized steel columns and coated with electrostatic paint for weather/rust resistance and color preservation with the highest paint specifications from international companies .

## **Specifications for the columns:**

**I. Height** : 1m : 6m (Measured from the finish

level of the ground)

**II. Thickness:** 1.8mm or according to customer's

request

## **Fence Panel:**

The fence panels have a standard length of 2m, with the height offered between 2-5 m depending on customer request.

Each panel is crafted from overlaid low carbon steel wire, welded by machine at each intersection to minimize inconsistency and maximum strength and precision.