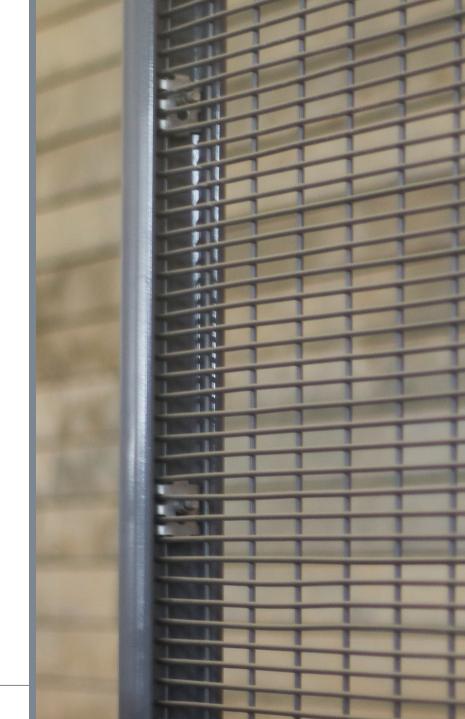

## **Fence Column:**

The Grid system is composed of fence panels supported by galvanized steel columns and coated with electrostatic paint for weather/rust resistance and color preservation with the highest paint specifications from international companies .

## **Panel Clips**

Fence panels are secured to the columns with high-strength galvanized iron clips.

➤ Each two clips are joined by a bolt and a nut .

### **Column Cover**

A plastic cover is installed on each coloumn to ensure standard quality for all weather conditions to add a consistent aesthetic shape.