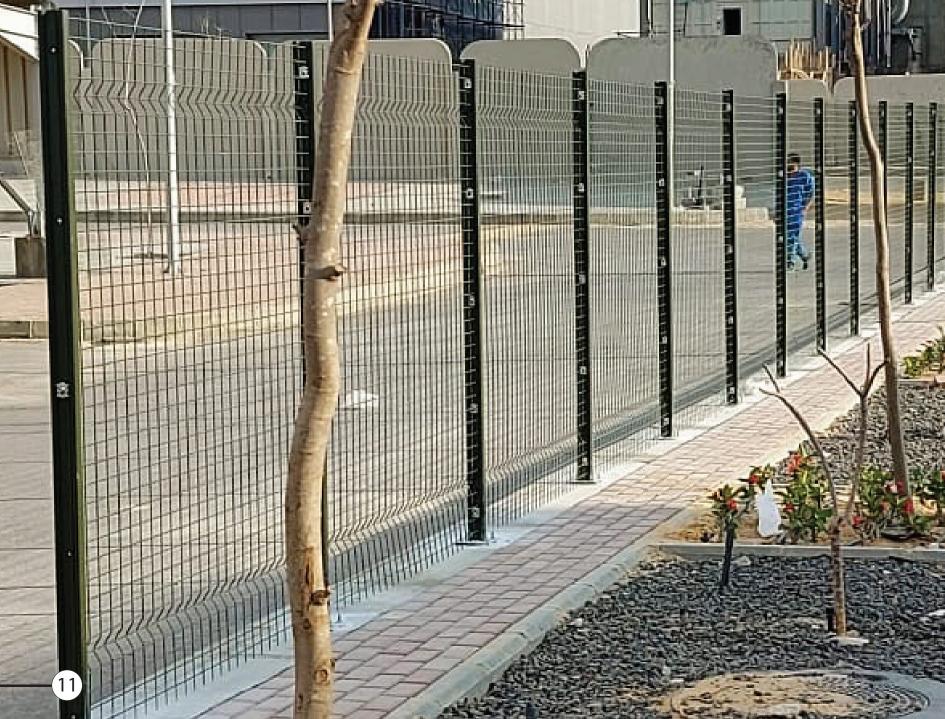

## THE GRID SYSTEM

Our most popular design, the Grid Fence is an industry standard in defence, deterrence, and crowd control.

We offer several standard panel sizes as well as custom orders to fit any circumstance .

## **Fence Column:**

The Grid system is composed of fence panels supported by galvanized steel columns and coated with electrostatic paint for weather/rust resistance and color preservation with the highest paint specifications from international companies .

## **Specifications for the columns:**

**I. Height** : 1m : 6m (Measured from the finish

level of the ground)

**II. Thickness:** 1.8mm or according to customer's

request

### **Column Cover**

A plastic cover is installed on each coloumn to ensure standard quality for all weather conditions to add a consistent aesthetic shape.