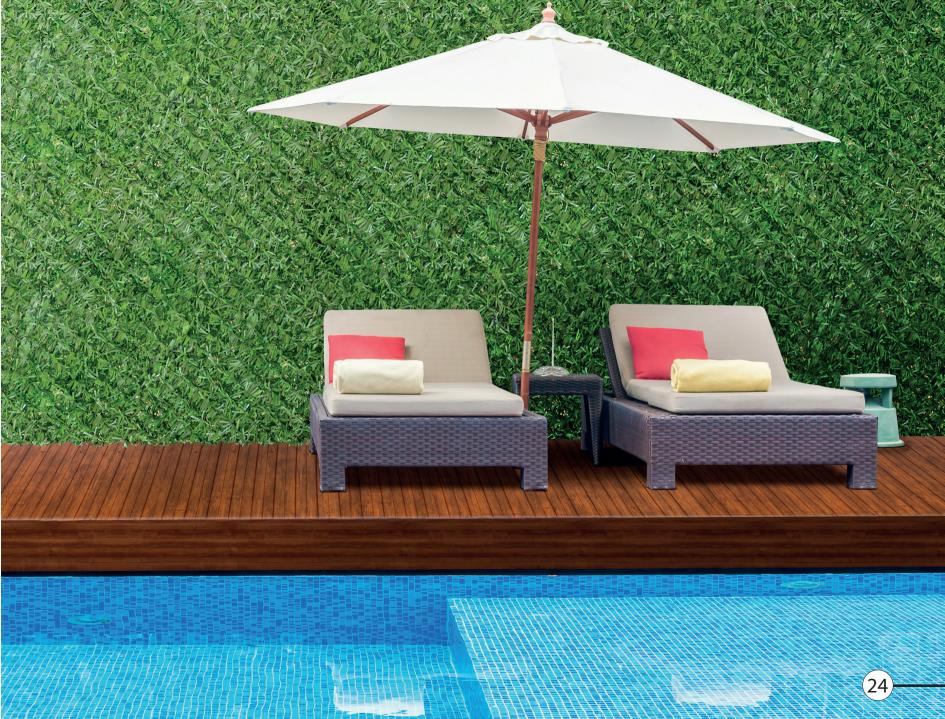

#### **DEFINITION**

Grass fence is a product used for landscaping in terms of beautiful appearance and security purposes. While giving a magic touch to your environment with its green view, it also meets the need for security with the wire mesh inside it.

#### **GRASS FENCE FEATURES**

- Allows air movement

- **⊘** Strong fire and fade resistance
- **⊘** Gives a natural look to flats
- Environmental friendly