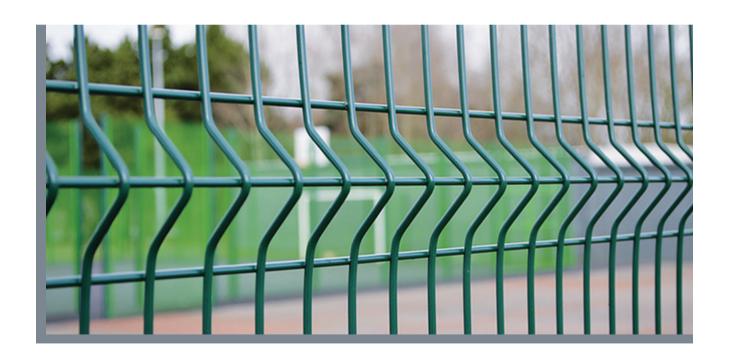

## THE GRID SYSTEM

Our most popular design, the Grid Fence is an industry standard in defence, deterrence, and crowd control.

We offer several standard panel sizes as well as custom orders to fit any circumstance .

## **Fence Panel:**

The fence panels have a standard length of 2m, with the height offered between 2-5 m depending on customer request.

Each panel is crafted from overlaid low carbon steel wire, welded by machine at each intersection to minimize inconsistency and maximum strength and precision.

The space between the wires is also adjustable per customer request. We currently offer:

Length: 7cm: 20cm

Height: 1cm: 20cm

(or according to customer's request)

Wire Thickness/ Diameter: 2mm: 6mm