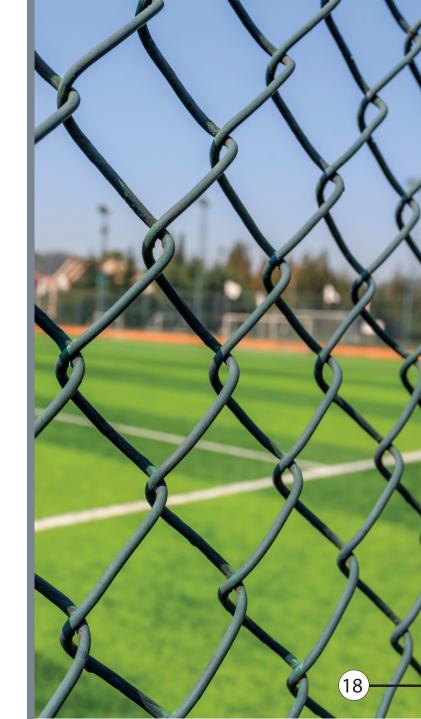

## CHAIN LINK MESH

**HEIGHT:** 1m: 2.5m

**LENGTH:** 10m : 20m

WIRE SPACING: 3.8cm: 4.3cm

(or according to customer's request)

### **WIRE TYPES OFFERED:**

Closed from one side Closed from both sides Coiled from both sides The Chain link Fence is a classic in public and private construction, its versatile simplicity making it an excellent candidate for affordable fencing.

We offer several standard sizes to fit any project, setting, and budget, for example (government agencies, security agencies, Resorts, public parks, clubs, playgrounds, schools, hospitals).