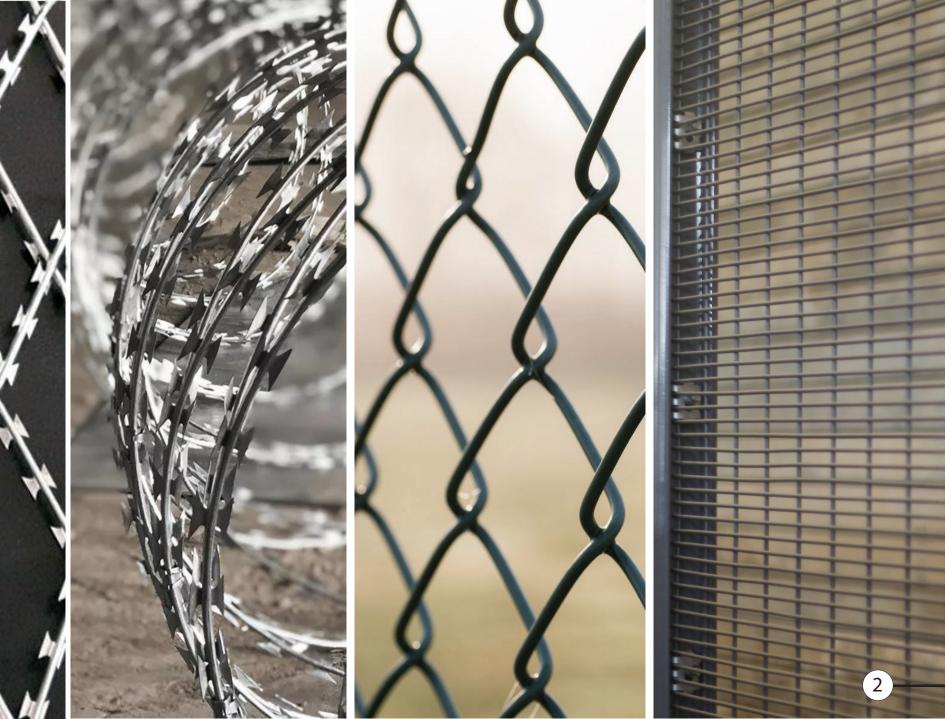

## COILED RAZOR WIRE

Cut from hot galvanized steel sheets (PTO-22), the Coiled Razor Wire is an excellent option to enhance the security and deterrence of our Grid and Chain Link fencing systems or to fortify existing fencing, walls, and/or other barriers.

Razor coil Raduis 30 cm: 1 m

## **RAZOR MESH**

The Razor Mesh Fence was designed as a high-security option for commercial, industrial, and government facilities.

The high-tensile reinforced band that constitutes the mesh is nearly impossible to cut, while the diamond mesh pattern of vertical opposing blades discourage climbing and creates an effective entrapment mechanism without sacrificing aesthetic appearance.

## CHAIN LINK MESH

**HEIGHT:** 1m: 2.5m

**LENGTH:** 10m : 20m

WIRE SPACING: 3.8cm: 4.3cm

(or according to customer's request)

## WIRE WIDTH/DIAMETER:

2mm : 3mm

### **WIRE TYPES OFFERED:**

Closed from one side Closed from both sides Coiled from both sides The Chain link Fence is a classic in public and private construction, its versatile simplicity making it an excellent candidate for affordable fencing.